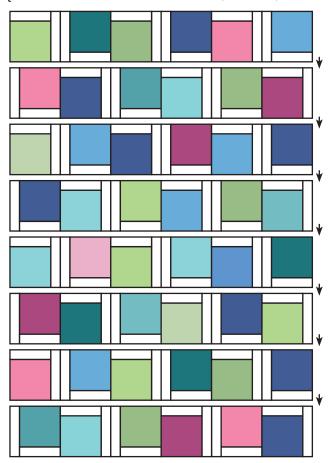

# QUILT CENTER:

Assemble Quilt Center.

Pay close attention to block placement.

Press rows in opposite directions.

Quilt Center should measure 63 1/2" x 63 1/2".