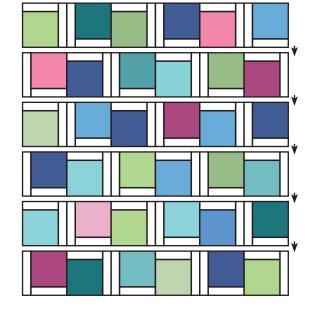

# QUILT CENTER:

Assemble Quilt Center.

Pay close attention to block placement.

Press rows in opposite directions.

Quilt Center should measure 63 1/2" x 63 1/2".