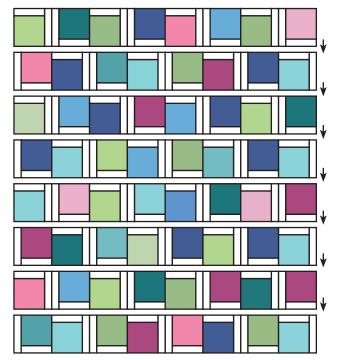

# QUILT CENTER:

Assemble Quilt Center.

Pay close attention to block placement.

Press rows in opposite directions.

Quilt Center should measure 63 1/2" x 63 1/2".