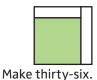

### **BLOCK ASSEMBLY:**

Assemble Block.

Layer Cake Tumble Block should measure 11" x 11".

## **FABRIC REQUIREMENTS**

• One Print Layer Cake or 36 - 10" print squares Shop Layer Cakes at:

www.fatquartershop.com/layer-cakes

 One Solid Junior Jelly Roll or 18 - 2 ½" x width of fabric strips Shop Jelly Rolls at: