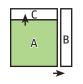

### **BLOCK ASSEMBLY:**

Assemble Block.

Layer Cake Tumble Block should measure 11" x 11".

#### **CUTTING**

- Cut each 10" print square into:
  - 1 9" square 36 total (Fabric A)
- Cut each 2 1/2" x width of fabric strip into:
  - $2 2 \frac{1}{2}$ " x 11" rectangles 36 total (Fabric B)
  - 2 2 ½" x 9" rectangles 36 total (Fabric C)
- Cut binding fabric into:
  - 7 2 ½" x width of fabric strips (Fabric D)