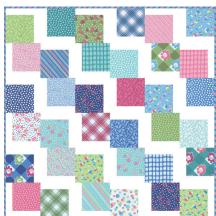

# QUILT CENTER:

Assemble Quilt Center.

Pay close attention to block placement.

Press rows in opposite directions.

Quilt Center should measure 63 1/2" x 63 1/2".

# www.FatQuarterShop.com

Finished Size: 63 1/2" x 63 1/2"