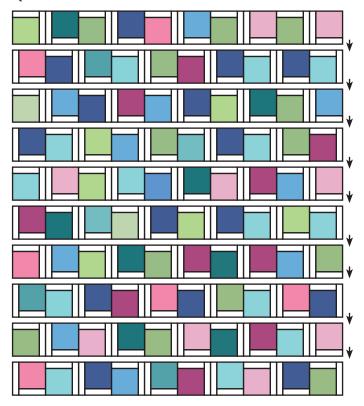

# QUILT CENTER:

Assemble Quilt Center.

Pay close attention to block placement.

Press rows in opposite directions.

Quilt Center should measure 63 1/2" x 63 1/2".