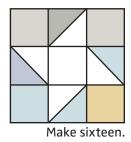

Cut apart on the marked line.

Trim Half Square Triangle Unit to measure 4 1/2" x 4 1/2".

Make sixty-four.

Assemble Block.

Starry Charms Block should measure 12 ½" x 12 ½".

Ready. Set. Sew!

Check out the You Tube

# **QUILT CENTER:**

Assemble Quilt Center.

Rotate blocks so seams nest.

Quilt Center should measure 48 1/2" x 48 1/2".