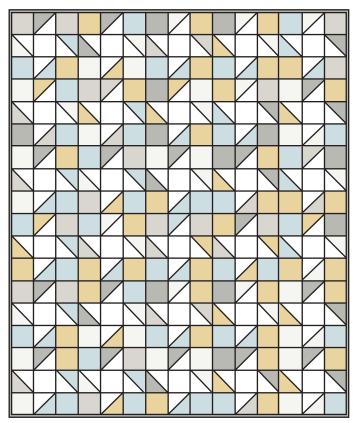

# Starry Charms Quilt Pattern Sizing Guide

Follow the Block Assembly instructions in the original Starry Charms Quilt Pattern. This reference quide will assist in making the quilt in different sizes.

# Starry Charms Quilt Pattern Sizing Guide