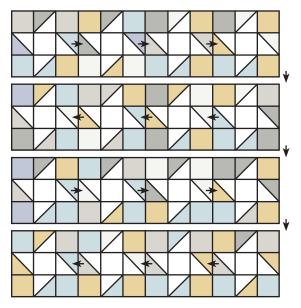

# **QUILT CENTER:**

Assemble Quilt Center.

Rotate blocks so seams nest.

Quilt Center should measure 48 1/2" x 48 1/2".