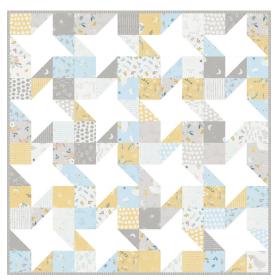

Finished Size: 48 1/2" x 48 1/2"

# Starry Charms

# Starry Charms

Quilt Pattern
Fat Quarter Shop Exclusive

# **QUILT CENTER:**

Assemble Quilt Center.

Rotate blocks so seams nest.

Quilt Center should measure 48 1/2" x 48 1/2".