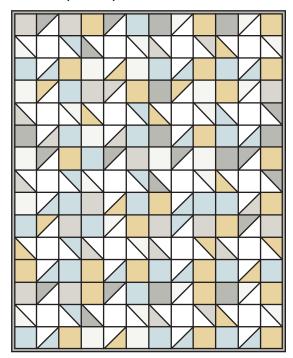

# **QUILT CENTER:**

Assemble Quilt Center.

Rotate blocks so seams nest.

Quilt Center should measure 48 1/2" x 48 1/2".