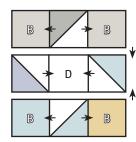

#### **BLOCK ASSEMBLY:**

Draw a diagonal line on the wrong side of the Fabric C squares.

With right sides facing, layer a Fabric C square with a Fabric A square.

Stitch 1/4" from each side of the drawn line.

Cut apart on the marked line.

Trim Half Square Triangle Unit to measure 4 1/2" x 4 1/2".

Make sixty-four.

Assemble Block.

Starry Charms Block should measure 12 ½" x 12 ½".

Ready. Set. Sew!

Check out the You Tube